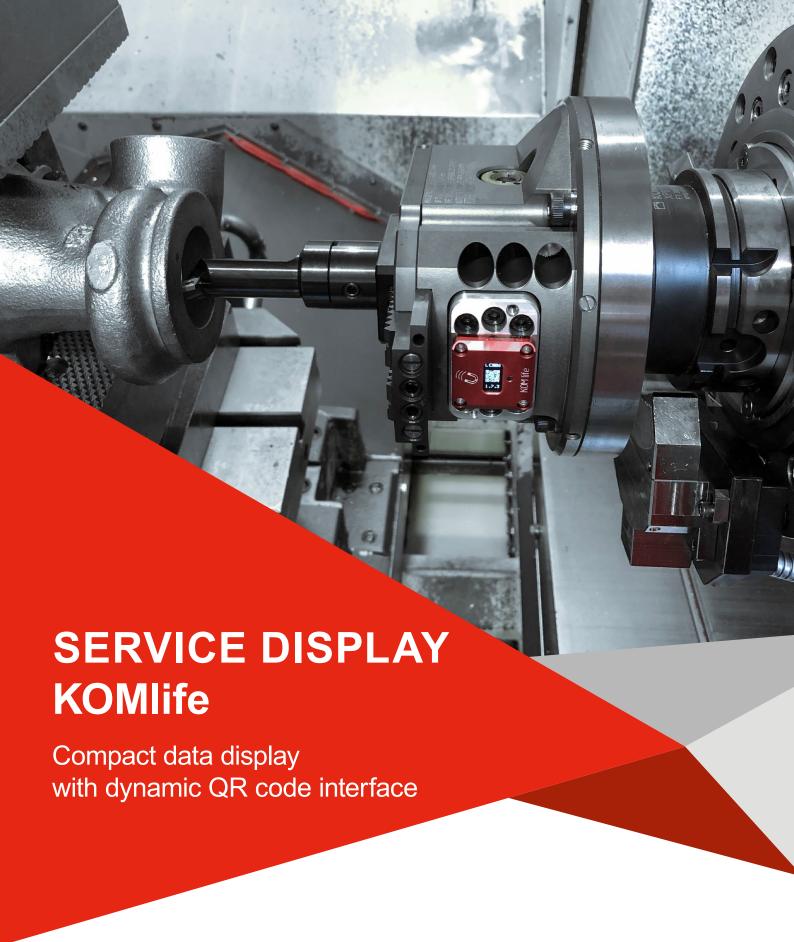

# Autonomous acquisition and processing of production data directly on the respective tool

  KOMlife can be easily integrated into new and existing linear and rotating systems, irrespective of the tool manufacturer.

## Ergonomic display unit

- Number of operating hours
- Current status of the maintenance interval
- Dimensions: 30 x 30 x 11 mm

deactivated