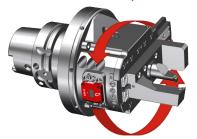

#### Can be used with various tool systems

- ▲ With linear or rotary acceleration greater than 1.5 g
- ▲ Required installation space: 30.1 x 30.1 x 10 mm

KOMlife activated

## **Customer-specific adaptation**

- Adjustable maintenance interval depending on the application
- Visualisation of the necessary tool maintenance with a red, flashing LED

Digital display of production data