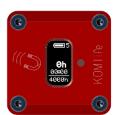

## Ergonomic display unit

- Number of operating hours
- Current status of the maintenance interval
- Dimensions: 30 x 30 x 11 mm

deactivated

#### Maintenance interval reached

QR code screen