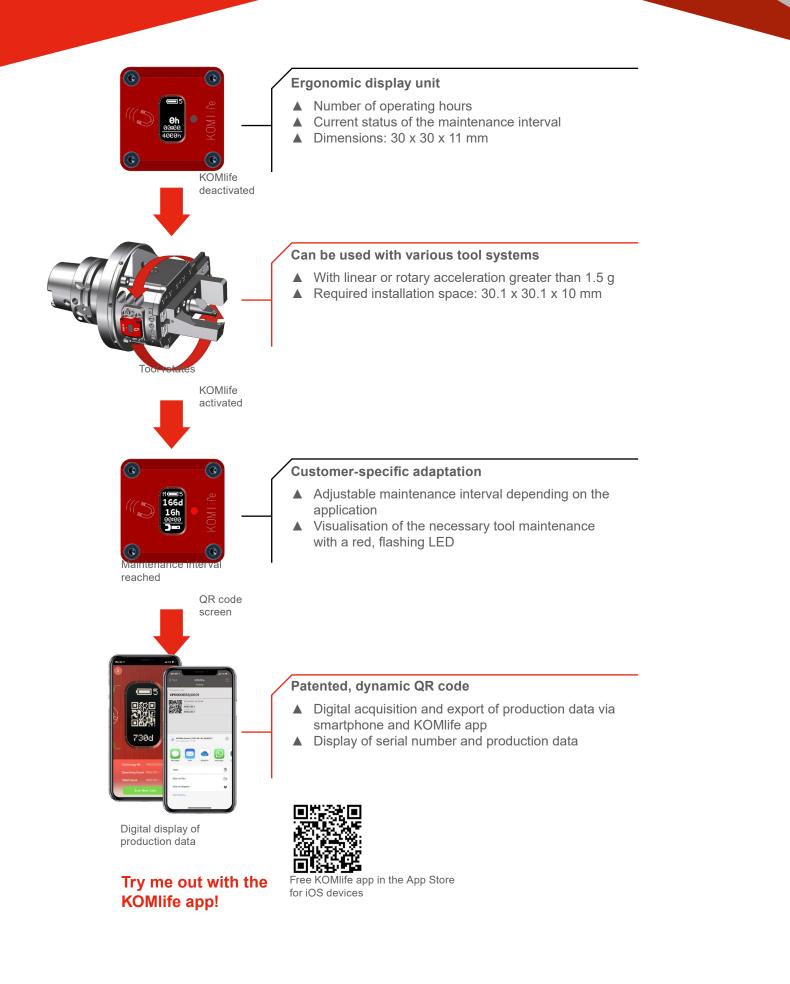

### **KOMlife**

Autonomous acquisition of production data accurate to the second

# Autonomous acquisition and processing of production data directly on the respective tool

#### Advantages Benefits

- Planned, preventative maintenance Regular, advance maintenance planning can increase tool service life and ensure workpiece quality at all times.
- ▲ Digital production data acquisition Through a patented, dynamic QR code and the KOMlife app.
- Assessment of tool use Conclusions can be drawn about the status and load of the cutting edge by gathering data on tool use.
- ▲ Not dependent on tool manufacturer KOMlife can be easily integrated into new and existing linear and rotating systems, irrespective of the tool manufacturer.