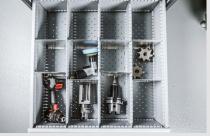

#### **Unique Storage Solution**

Up to 250 different products can be stocked in the machine. The flexible storage bins adjust to the size of the product and guarantee maximum efficiency / utilisation.

The daily stock management and the CERATIZIT replenishment service ensure that the right tools are available when they are required.

Drawers can be individually adapted to your needs

Full transparency and control