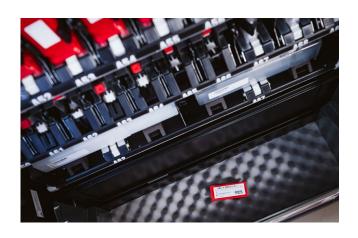

#### **Unique Storage Solution**

Up to 250 different products can be stocked in the machine. The flexible storage bins adjust to the size of the product and guarantee maximum efficiency / utilisation.

The daily stock management and the CERATIZIT replenishment service ensure that the right tools are available when they are required.

#### The Allrounder

This modern tool dispensing system displays up to 60 different products through its clear front panel. This enables users to quickly select tools using a touchscreen instead of laboriously searching through the catalogue. The flexible configuration of the compartments makes storing even heavy products easy, allowing them to be safely retrieved using the lift and deposited in the output tray. Up to four machines can be connected to the control unit, which saves space and also provides increased storage capacity if required.