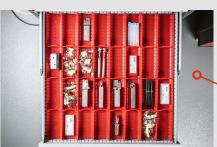

#### **Unique Storage Solution**

Up to 250 different products can be stocked in the machine. The flexible storage bins adjust to the size of the product and guarantee maximum efficiency / utilisation.

The daily stock management and the CERATIZIT replenishment service ensure that the right tools are available when they are required.

Drawers can be individually adapted to your needs

Full transparency and control