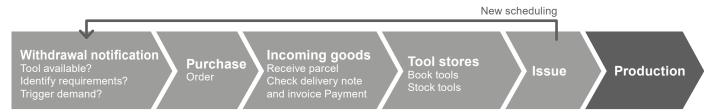

#### **Tool procurement with ToolSupply**

Product management For new articles and changes

Automatic withdrawal notification

Dynamic inventory management Adjustment of stock levels by demand

Automatic filling by CERATIZIT