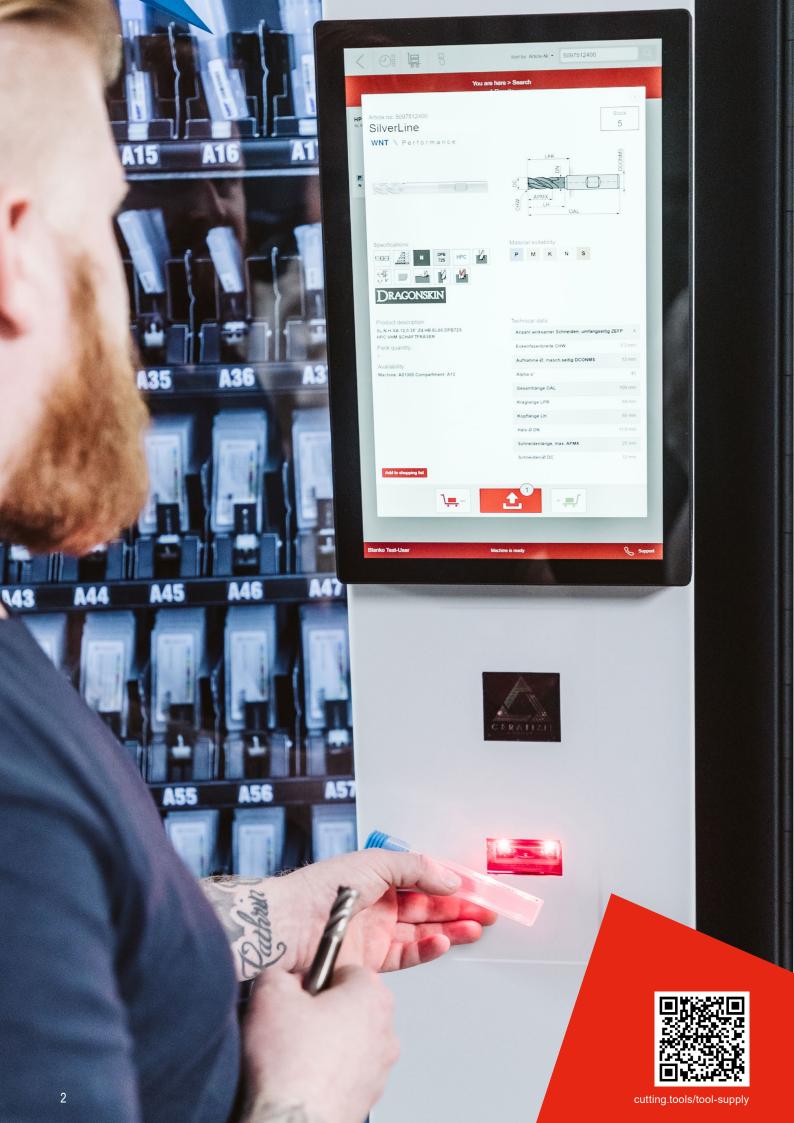

#### **Unique Storage Solution**

Up to 250 different products can be stocked in the machine. The flexible storage bins adjust to the size of the product and guarantee maximum efficiency / utilisation.

The daily stock management and the CERATIZIT replenishment service ensure that the right tools are available when they are required.

#### The Allrounder

This modern tool dispensing system displays up to 60 different products through its clear front panel. This enables users to quickly select tools using a touchscreen instead of laboriously searching through the catalogue. The flexible configuration of the compartments makes storing even heavy products easy, allowing them to be safely retrieved using the lift and deposited in the output tray. Up to four machines can be connected to the control unit, which saves space and also provides increased storage capacity if required.