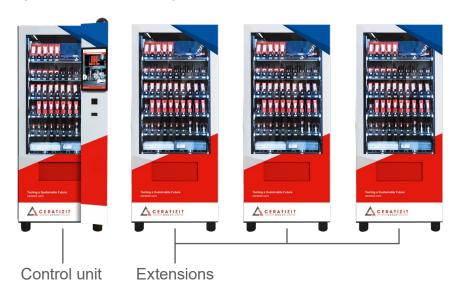

#### The Allrounder

This modern tool dispensing system displays up to 60 different products through its clear front panel. This enables users to quickly select tools using a touchscreen instead of laboriously searching through the catalogue. The flexible configuration of the compartments makes storing even heavy products easy, allowing them to be safely retrieved using the lift and deposited in the output tray. Up to four machines can be connected to the control unit, which saves space and also provides increased storage capacity if required.

#### Up to four machines per control unit