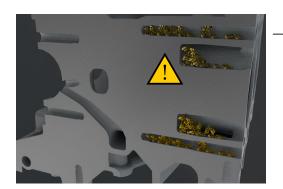

#### **Conventional face milling**

Chips are flushed into the component

VS.

Face milling with the MaxiMill SEC12

Up to 100% chip-free components thanks to suction effect