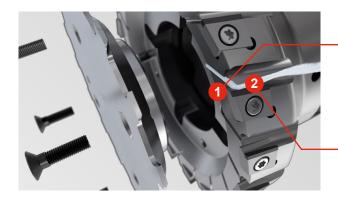

# Cooling of the cutting edge → suction effect!

For virtually chip-free components

#### Cooling of the cutting edge

Coolant cap guides coolant jet directly onto the cutting edge

#### **Suction effect**

Cutting edge geometry, cutting edge positioning and coolant jet generate a suction effect