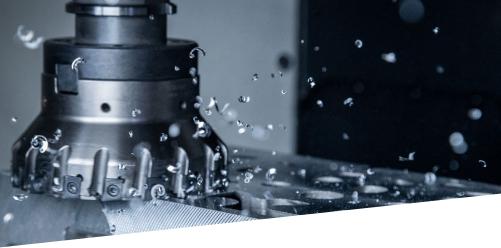

# Cooling of the cutting edge → suction effect!

For virtually chip-free components

# Face milling cutter with suction effect

Our PCD MaxiMill SEC12 face milling cutter is the ideal tool for machining crankcases, cylinder heads and other components made from aluminium and non-ferrous metals in the automotive industry, the interiors of which must remain chip-free. The special design of the insert seat and cutting insert topology, supported by the coolant pressure, creates a suction effect at high speeds that clears virtually 100 percent of the chips away from the workpiece.