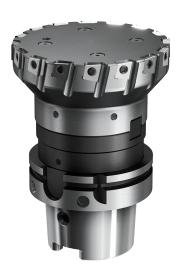

# Face milling cutter with suction effect

Our PCD MaxiMill SEC12 face milling cutter is the ideal tool for machining crankcases, cylinder heads and other components made from aluminium and non-ferrous metals in the automotive industry, the interiors of which must remain chip-free. The special design of the insert seat and cutting insert topology, supported by the coolant pressure, creates a suction effect at high speeds that clears virtually 100 percent of the chips away from the workpiece.

## MaxiMill SEC12 impresses with its practical application