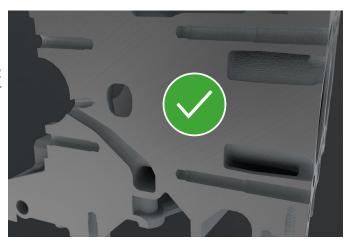

#### **Conventional face milling**

Chips are flushed into the component

VS.

Face milling with the MaxiMill SEC12

Up to 100% chip-free components thanks to suction effect