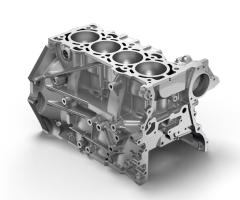

# Face milling cutter with suction effect

Our PCD MaxiMill SEC12 face milling cutter is the ideal tool for machining crankcases, cylinder heads and other components made from aluminium and non-ferrous metals in the automotive industry, the interiors of which must remain chip-free. The special design of the insert seat and cutting insert topology, supported by the coolant pressure, creates a suction effect at high speeds that clears virtually 100 percent of the chips away from the workpiece.