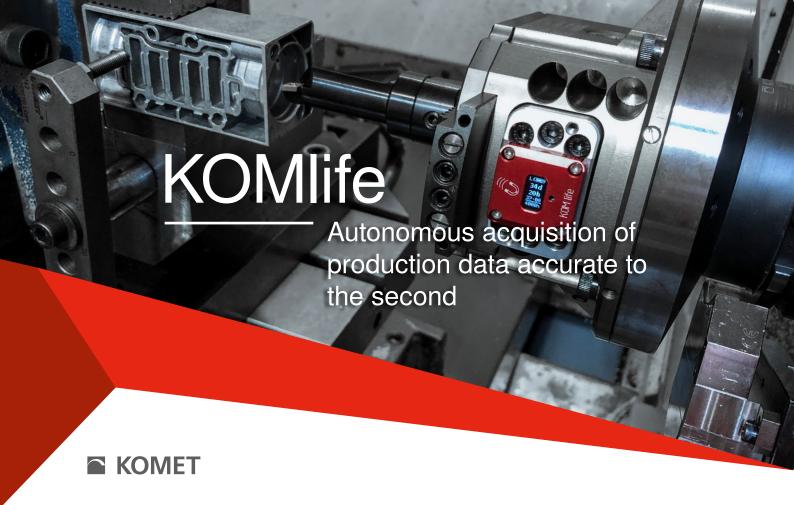

# **SERVICE DISPLAY KOMlife**

Compact data display with dynamic QR code interface

**TEAM CUTTING TOOLS** 

**KLENK** 

CERATIZIT is a high-technology engineering group specialised in cutting tools and hard material solutions.

# Autonomous acquisition and processing of production data directly on the respective tool