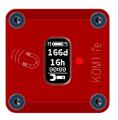

### Ergonomic display unit

- Number of operating hours
- Current status of the maintenance interval
- Dimensions: 30 x 30 x 11 mm

Can be used with various tool systems

- With linear or rotary acceleration greater than 1.5 g
- Required installation space: 30.1 x 30.1 x 10 mm

Tool rotates

Maintenance interval reached

Digital display of production data