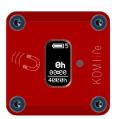

### Ergonomic display unit

- Number of operating hours
- Current status of the maintenance interval
- Dimensions: 30 x 30 x 11 mm

Can be used with various tool systems

- With linear or rotary acceleration greater than 1.5 g
- Required installation space: 30.1 x 30.1 x 10 mm

Tool rotates

Maintenance interval reached

Digital display of production data