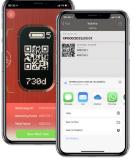

### Patented, dynamic QR code

- Digital acquisition and export of production data via smartphone and KOMlife app
- Display of serial number and production data

Free KOMlife app in the App Store for iOS devices

# Try me out with the KOMlife app!