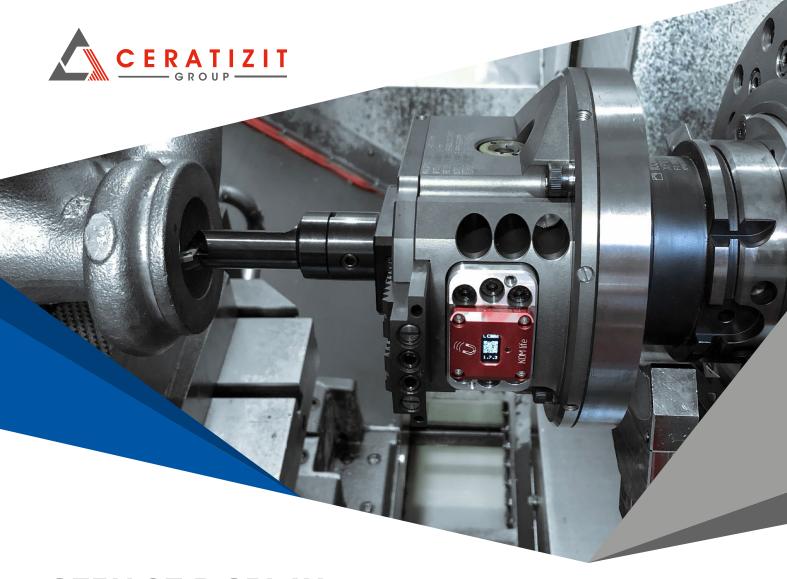

# **SERVICE DISPLAY KOMlife**

Compact data display with dynamic QR code interface

**TEAM CUTTING TOOLS** 

**KLENK** 

CERATIZIT is a high-technology engineering group specialised in cutting tools and hard material solutions.

# Autonomous acquisition and processing of production data directly on the respective tool