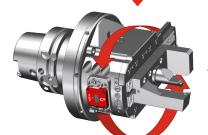

  KOMlife can be easily integrated into new and existing linear and rotating systems, irrespective of the tool manufacturer.

Tool rotates

Maintenance interval reached

Digital display of production data