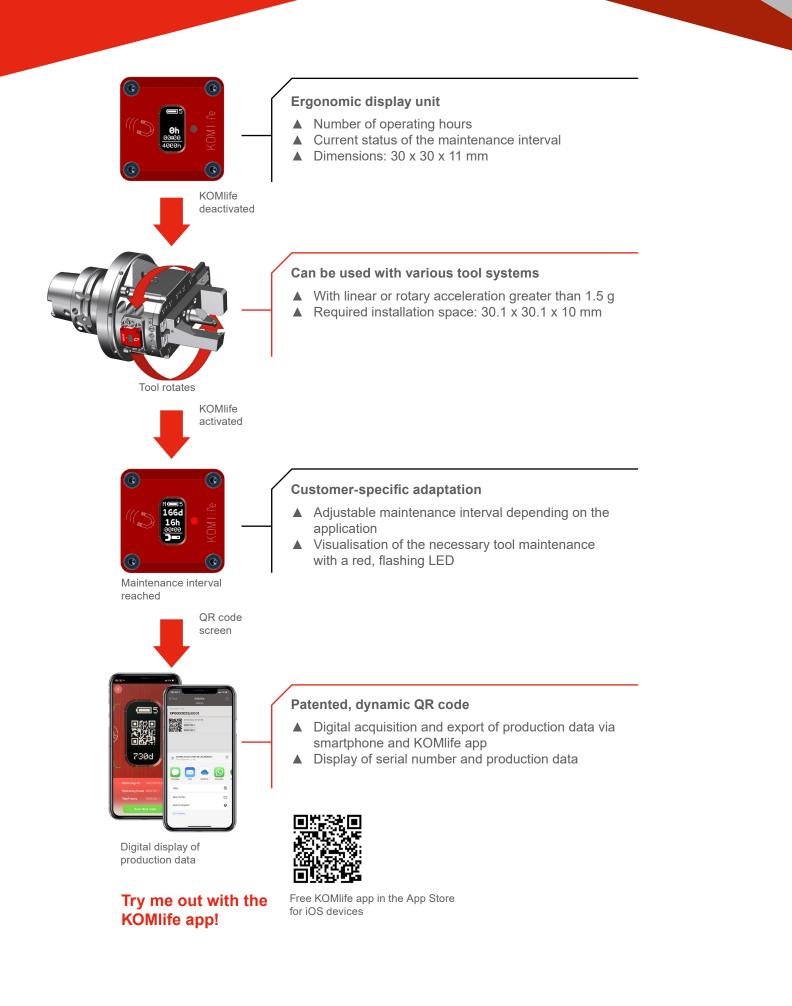

### **KOMlife**

Autonomous acquisition of production data accurate to the second

# Autonomous acquisition and processing of production data directly on the respective tool

#### Advantages Benefits

- Planned, preventative maintenance Regular, advance maintenance planning can increase tool service life and ensure workpiece quality at all times.
- ▲ **Digital production data acquisition** Through a patented, dynamic QR code and the KOMlife app.
- Assessment of tool use Conclusions can be drawn about the status and load of the cutting edge by gathering data on tool use.
- ▲ Not dependent on tool manufacturer KOMlife can be easily integrated into new and existing linear and rotating systems, irrespective of the tool manufacturer.