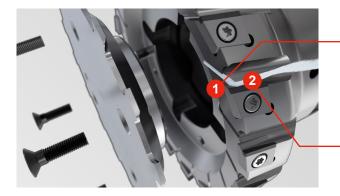

#### Cooling of the cutting edge

Coolant cap guides coolant jet directly onto the cutting edge

#### **Suction effect**

Cutting edge geometry, cutting edge positioning and coolant jet generate a suction effect