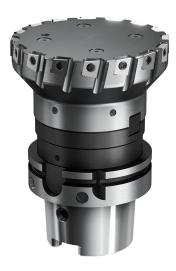

## Face milling cutter with suction effect

Our PCD MaxiMill SEC12 face milling cutter is the ideal tool for machining crankcases, cylinder heads and other components made from aluminium and non-ferrous metals in the automotive industry, the interiors of which must remain chip-free. The special design of the insert seat and cutting insert topology, supported by the coolant pressure, creates a suction effect at high speeds that clears virtually 100 percent of the chips away from the workpiece.

## MaxiMill SEC12 impresses with its practical application