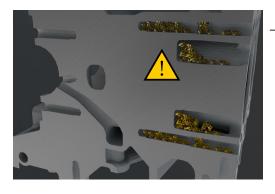

#### Conventional face milling

Chips are flushed into the component

Face milling with the MaxiMill SEC12

Up to 100% chip-free components thanks to suction effect