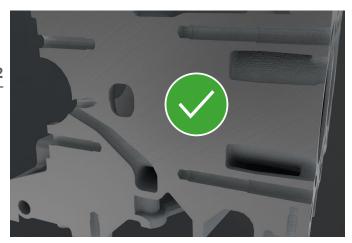

#### Conventional face milling

Chips are flushed into the component

Face milling with the MaxiMill SEC12

Up to 100% chip-free components thanks to suction effect