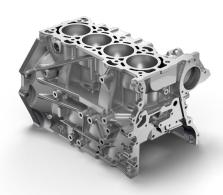

## Face milling cutter with suction effect

Our PCD MaxiMill SEC12 face milling cutter is the ideal tool for machining crankcases, cylinder heads and other components made from aluminium and non-ferrous metals in the automotive industry, the interiors of which must remain chip-free. The special design of the insert seat and cutting insert topology, supported by the coolant pressure, creates a suction effect at high speeds that clears virtually 100 percent of the chips away from the workpiece.